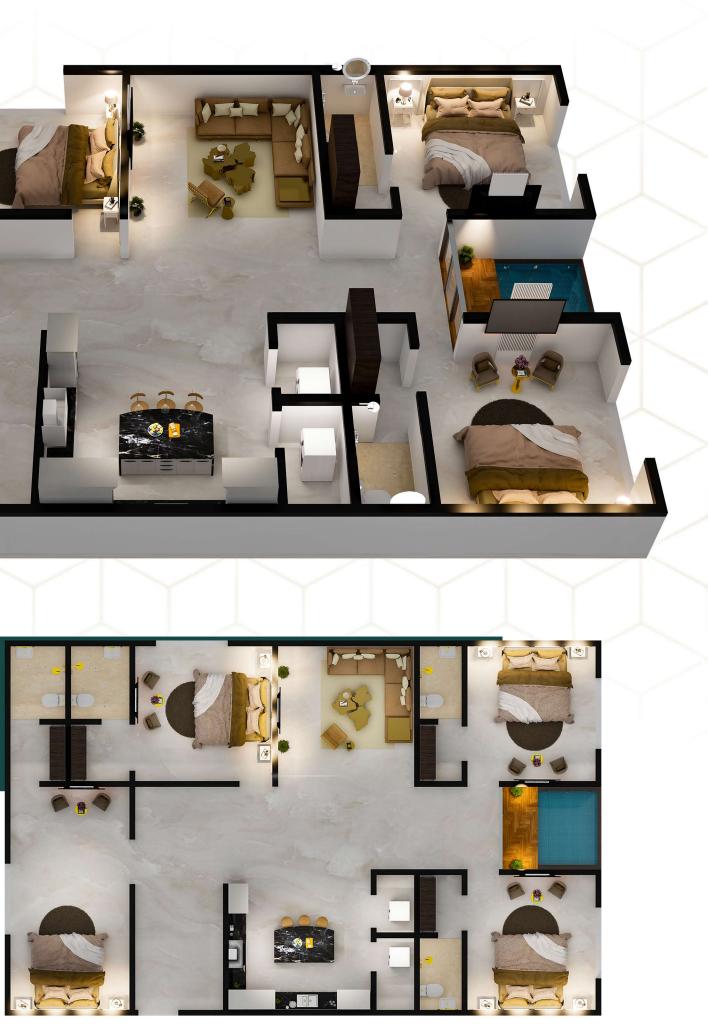

**1 BED APARTMENT** TYPE A 600 SQFT (GROSS)

A - BED ROOM - 12-2" X 11' -3" B - LIVING ROOM & KITCHEN- 20'-6" X 15' -0" C - BATHROOM-6' -0" X 7' -0"

| ONE BED |
|---------|
|---------|

| RatePer Sq.ft.                               | 16,200    |
|----------------------------------------------|-----------|
| Area(Sq.ft.)                                 | 500       |
| Category                                     | STANDARD  |
| PropertyPrice                                | 8,100,000 |
| 15% Down<br>Payment                          | 1,215,000 |
| 15% At<br>Confirmation                       | 1,215,000 |
| 40<br>Monthly<br>Installments                | 68,000    |
| Balloon Payment<br>(after every<br>5 Months) | 190,000   |
| Last Installment                             | 1,620,000 |

#### TWO BED

| RatePer Sq.ft.                               | 16,200     |
|----------------------------------------------|------------|
| Area(Sq.ft.)                                 | 800        |
| Category                                     | STANDARD   |
| PropertyPrice                                | 12,960,000 |
| 15% Down<br>Payment                          | 1,944,000  |
| 15% At<br>Confirmation                       | 1,944,000  |
| 40<br>Monthly<br>Installments                | 109,500    |
| Balloon Payment<br>(after every<br>5 Months) | 300,000    |
| Last Installment                             | 2,592,000  |