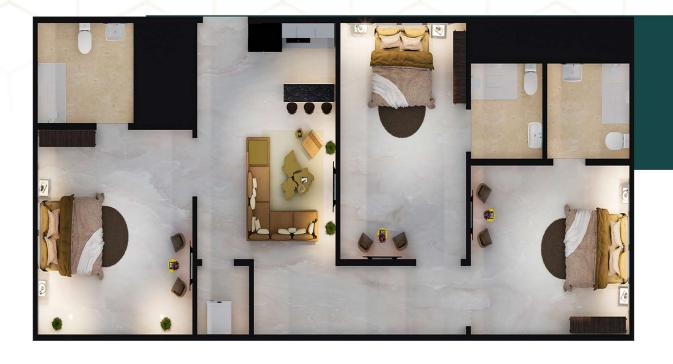

# A perfect blend of luxury, comfort, and breathtaking views

**Spacious & Efficient Layouts** Studio, 1-Bed, 2-Bed, 3-Bed & Penthouses designed for modern living

**Panoramic Sky Views Every apartment offers breathtaking** open views

**Floor-to-Ceiling Windows** Maximizing natural light and enhancing aesthetics

**Private Balconies** A serene space to unwind with stunning cityscapes

**Smart Home Features** Integrated automation for lighting, climate, and security

**High-Speed Internet & Cable Ready** Seamless connectivity for work & entertainment

efficiency

Soundproofed Walls & Double-Glazed Windows – Ensuring privacy and energy