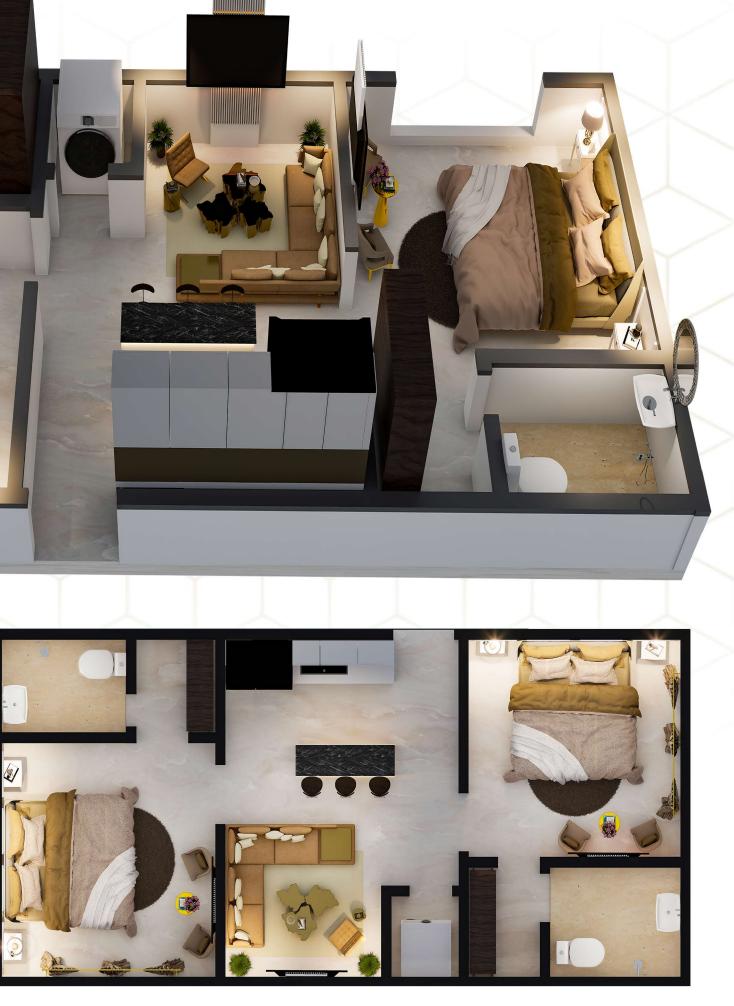

#### **3 BED APARTMENT** TYPE B 1100 SQFT (GROSS)

A - BED ROOM - 11-0" X 14' -5" **B** - LIVING ROOM KITCHEN- 18'-4" X 15' -6" C - BATHROOM-6' -0" X 7' -0"

RatePer

Area(Sq

Categor

Propert

15% Do Paymen

15% At Confirm

40 Monthly Installm

Balloon (after ev 5 Month

Last Inst

#### THREE BED

| r Sq.ft.               | 16,200     |
|------------------------|------------|
| ι.ft.)                 | 1100       |
| ry                     | STANDARD   |
| cyPrice                | 17,820,000 |
| own<br>it              | 2,673,000  |
| nation                 | 2,673,000  |
| y<br>nents             | 151,000    |
| Payment<br>very<br>hs) | 410,000    |
| tallment               | 3,564,000  |