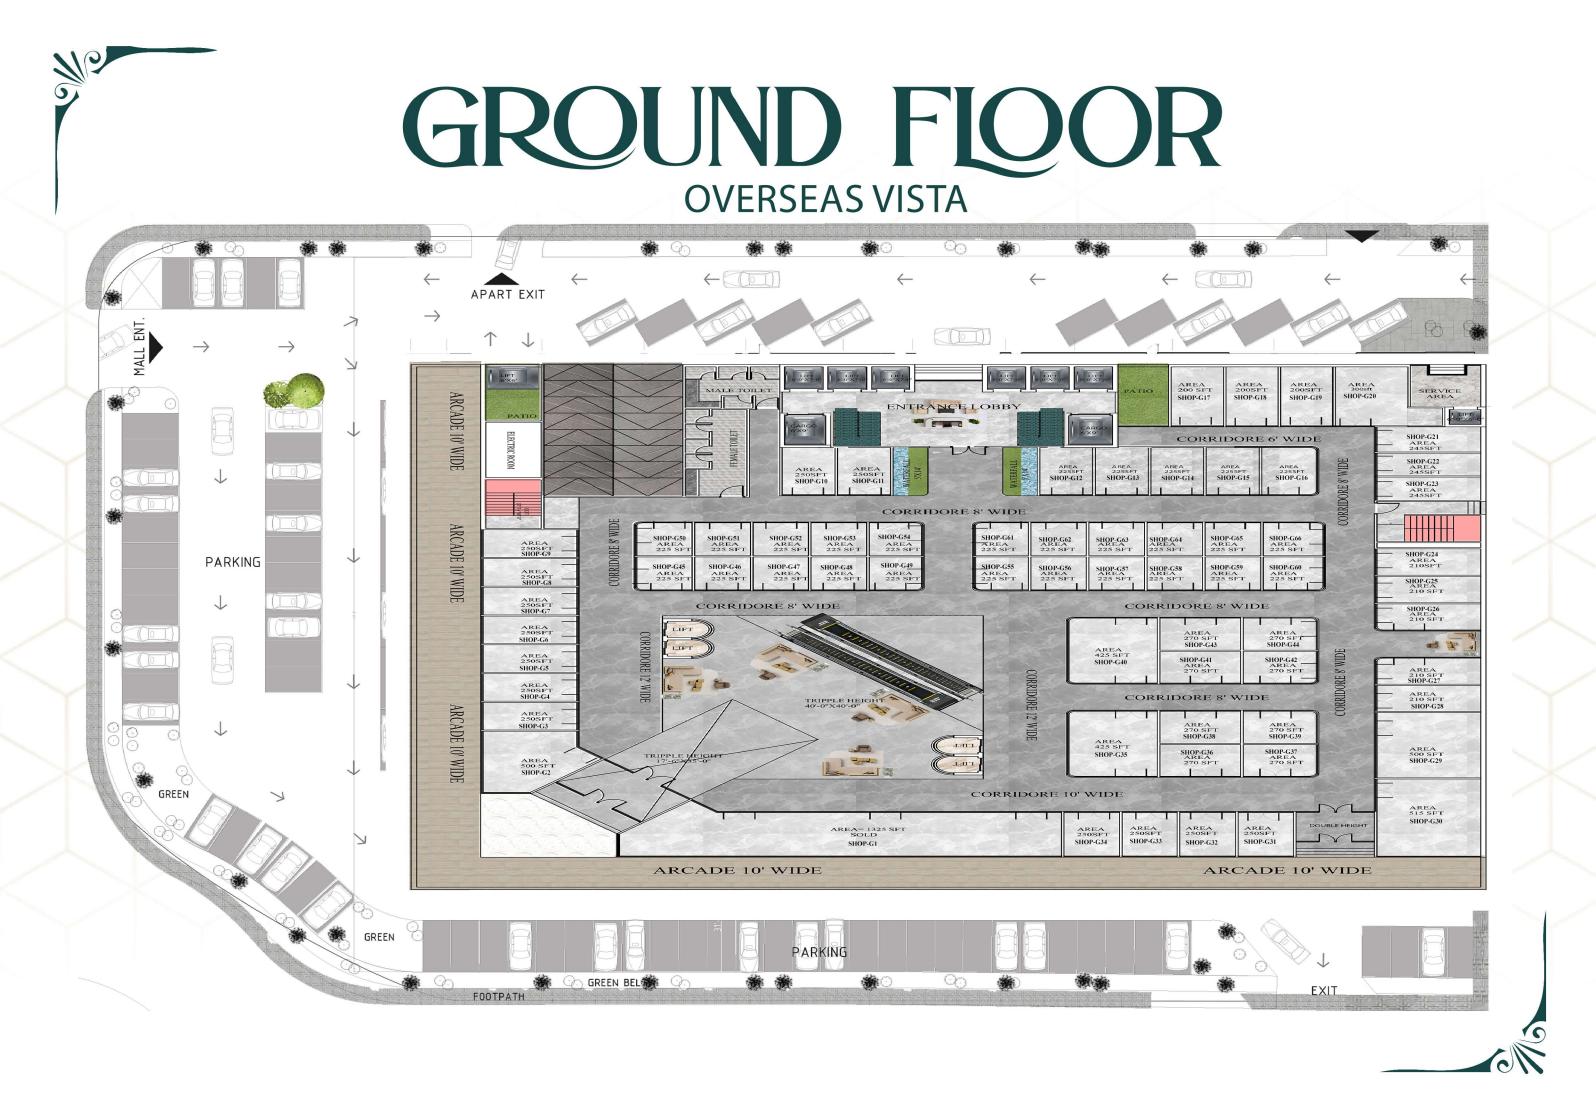

#### **Ground Floor**

**FEATURES A 15-FEET CEILING AND A TRIPLE-HEIGHT LOBBY** WITH FOUNTAINS, **CREATING AN INVITING AMBIANCE FOR** PREMIUM BRANDS.

## **First Floor**

**FEATURES A 14-FOOT** CEILING, ELEGANT FOUNTAINS, AND A **DESIGN PERFECT** FOR SHOPS AND OFFICES, **IDEAL FOR DIVERSE BUSINESSES.** 

#### **Second Floor** (FOOD COURT)

**A SPACIOUS FOOD COURT DESIGNED** FOR TOP BRANDS, **OFFERING A VIBRANT DINING EXPERIENCE.** 