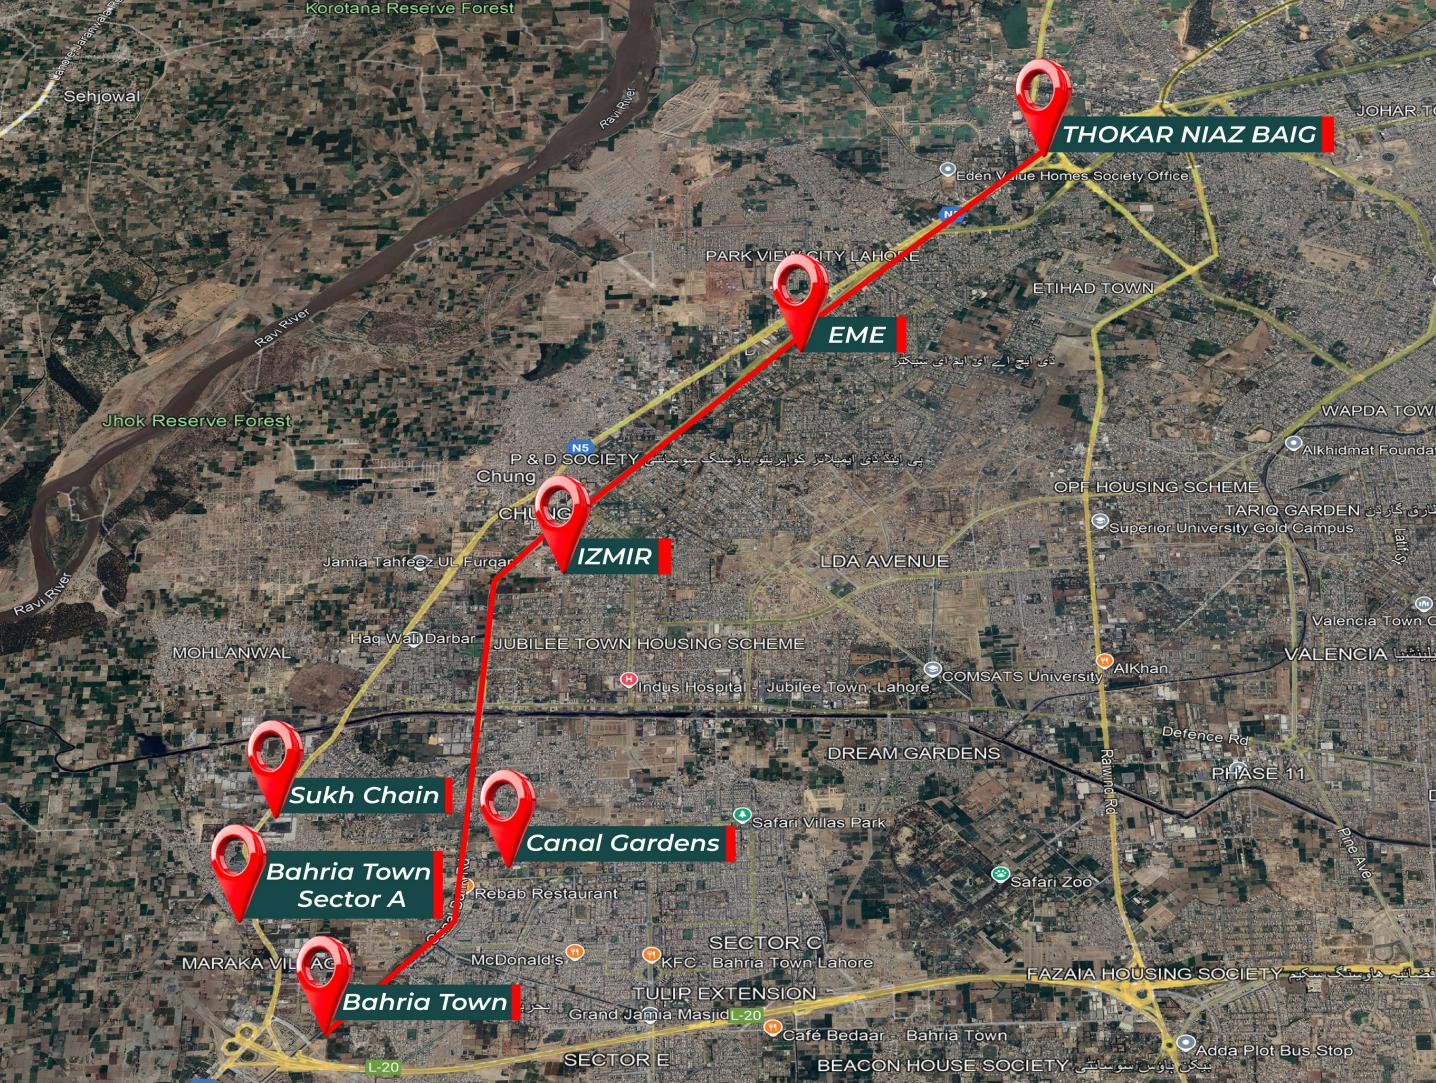

```
Canal Road (200 Meters) 1 Min Away
Lahore Ring Road (2.1 KM) 3 Min Away
 Shahkam Chowk (500 Meters) 1.5 Min Away
           School (100 Meters) 30 Sec Away
     Eiffel Tower (4 KM) 7 Min Away
       Motorway (10 KM) 10 Min Away
Thokar Niaz Baig (12 KM) 12 Min Away
    Multan Road (4 KM) 7 Min Away
          Airport (30 KM) 30 Min Away
```

## **Strategic Location:**

As the largest commercial hub between Thokar Niaz Baig and Bahria Town, Alwaiz Tower offers unparalleled business opportunities.

A name that today resonates with excellence, innovation, and integrity.

#### THOKAR NIAZ BAIG

بوير عادى JOHAR TOWN

University of

وابدا تاون WAPDA TOWN

Alkhidmat Foundation Pakistan F

**OPF HOUSING SCHEME** 

TARIQ GARDEN كاركن كاركن Superior University Gold Campus

> Valencia Town Central Masjid VALENCIA ويلينشيا

PHASE 11

DHA RAHBA