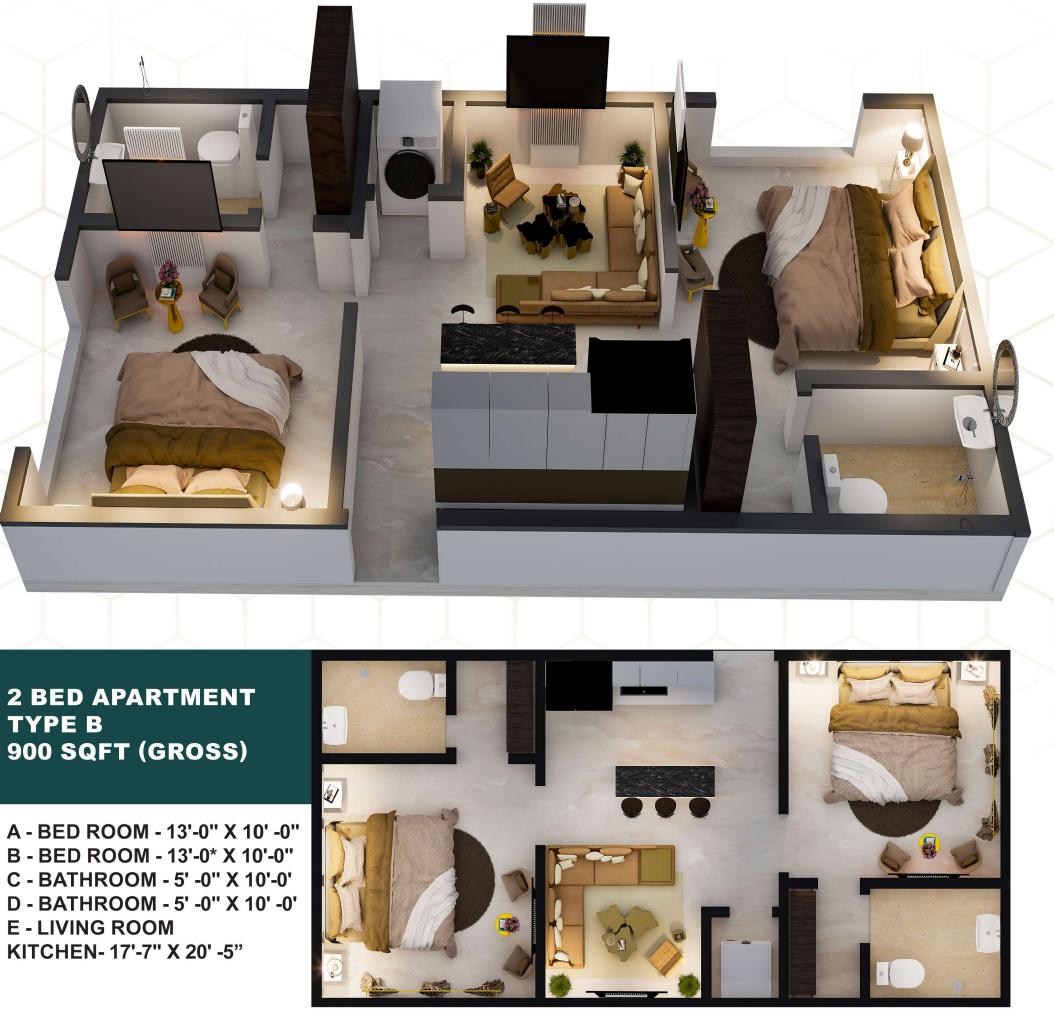

#### TWO BED

| RatePer Sq.ft.                               | 16,200     |
|----------------------------------------------|------------|
| Area(Sq.ft.)                                 | 800        |
| Category                                     | STANDARD   |
| PropertyPrice                                | 12,960,000 |
| 15% Down<br>Payment                          | 1,944,000  |
| 15% At<br>Confirmation                       | 1,944,000  |
| 40<br>Monthly<br>Installments                | 109,500    |
| Balloon Payment<br>(after every<br>5 Months) | 300,000    |
| Last Installment                             | 2,592,000  |