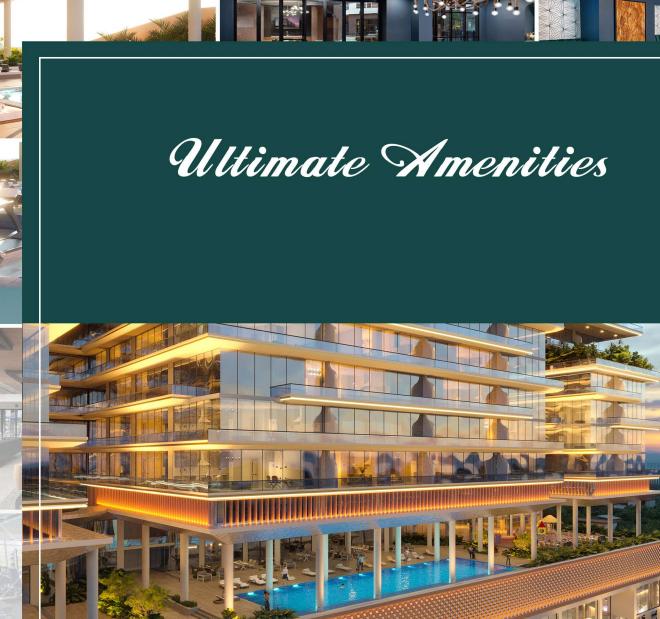

Mosque (1.5 KM) 2.5 Min Away

Al waiz Tower 1 redefines luxury with two dedicated amenity floors spanning total area 11 kanals coverd area 5.5 kanals, offering 50+ seven-star facilities. Enjoy an infinity swimming pool, state-of-the-art gym, kids' play area, squash courts, basketball and badminton courts, rooftop sky gardens, and luxury lounges. With 24/7 security, concierge services, and exclusive business lounges, Alwaiz Tower ensures an unparalleled lifestyle of comfort, elegance,

and convenience

IIIIIIII

Elite lifestyle!