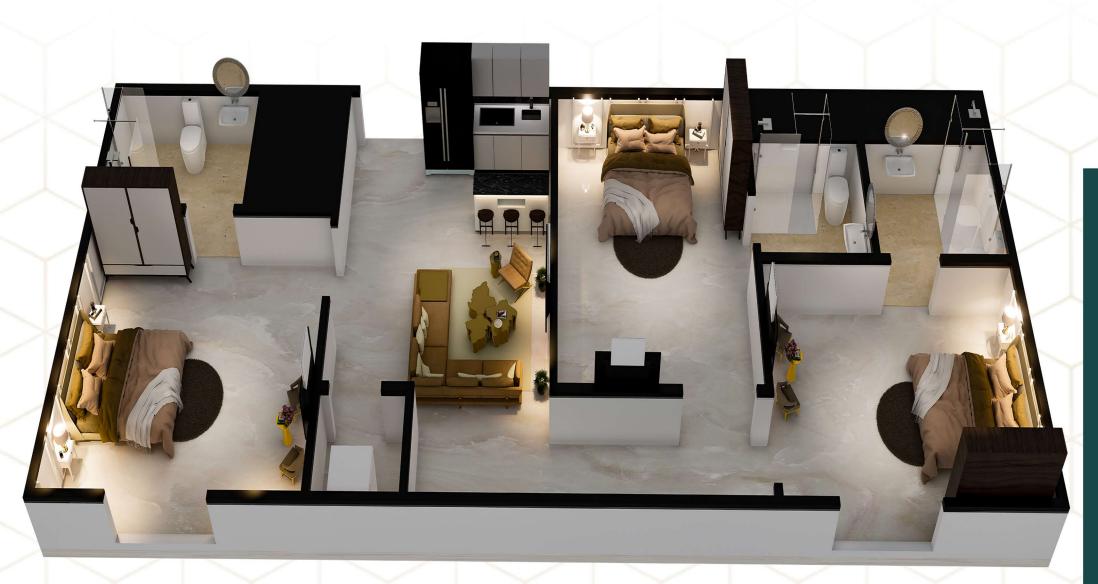

# A perfect blend of luxury, comfort, and breathtaking views

**Spacious & Efficient Layouts** Studio, 1-Bed, 2-Bed, 3-Bed & Penthouses designed for modern living

**Panoramic Sky Views Every apartment offers breathtaking** open views

**Floor-to-Ceiling Windows** Maximizing natural light and enhancing aesthetics

**Private Balconies** A serene space to unwind with stunning cityscapes

**Smart Home Features** Integrated automation for lighting, climate, and security

**High-Speed Internet & Cable Ready** Seamless connectivity for work & entertainment

efficiency

Soundproofed Walls & Double-Glazed Windows – Ensuring privacy and energy