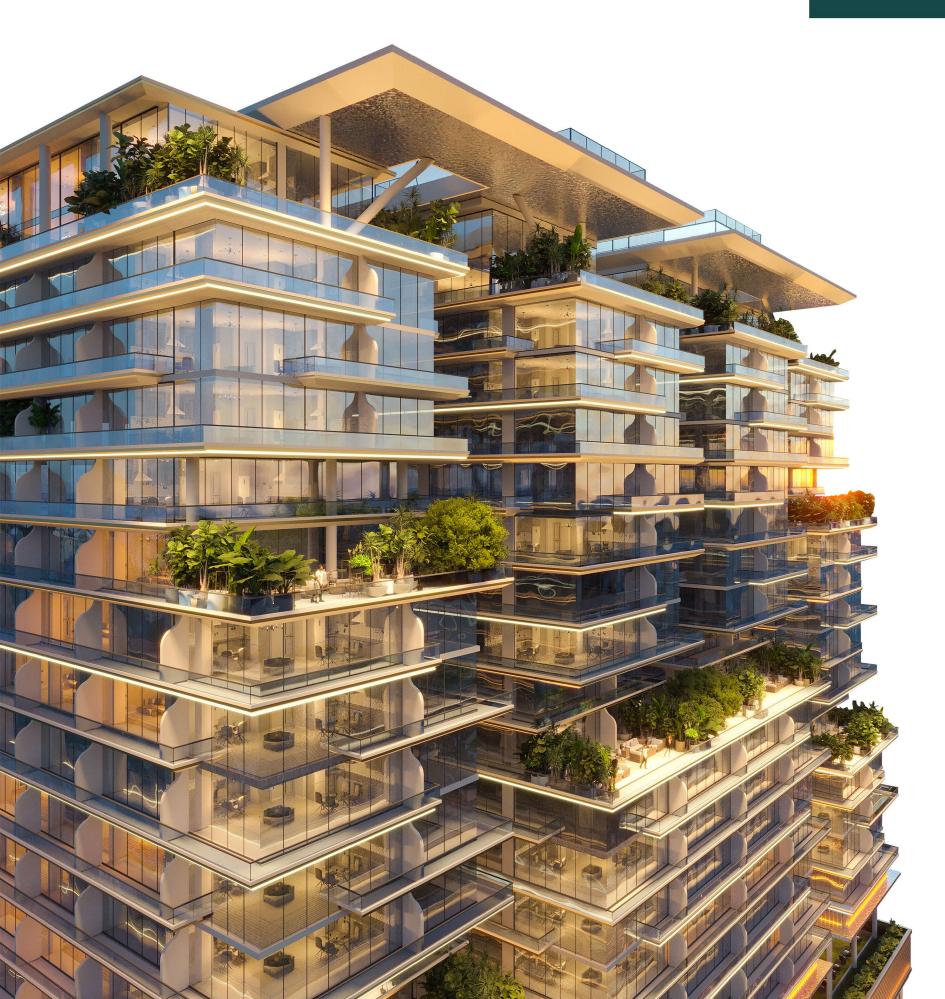

Mosque (1.5 KM) 2.5 Min Away

Al waiz Tower 1 redefines luxury with two dedicated amenity floors spanning total area 11 kanals coverd area 5.5 kanals, offering 50+ seven-star facilities. Enjoy an infinity swimming pool, state-of-the-art gym, kids' play area, squash courts, basketball and badminton courts, rooftop sky gardens, and luxury lounges. With 24/7 security, concierge services, and exclusive business lounges, Alwaiz Tower ensures an unparalleled lifestyle of comfort, elegance,

# A perfect blend of luxury, comfort, and breathtaking views

**Spacious & Efficient Layouts** Studio, 1-Bed, 2-Bed, 3-Bed & Penthouses designed for modern living

**Panoramic Sky Views Every apartment offers breathtaking** open views

**Floor-to-Ceiling Windows** Maximizing natural light and enhancing aesthetics

**Private Balconies** A serene space to unwind with stunning cityscapes

**Smart Home Features** Integrated automation for lighting, climate, and security

**High-Speed Internet & Cable Ready** Seamless connectivity for work & entertainment

efficiency

Soundproofed Walls & Double-Glazed Windows – Ensuring privacy and energy