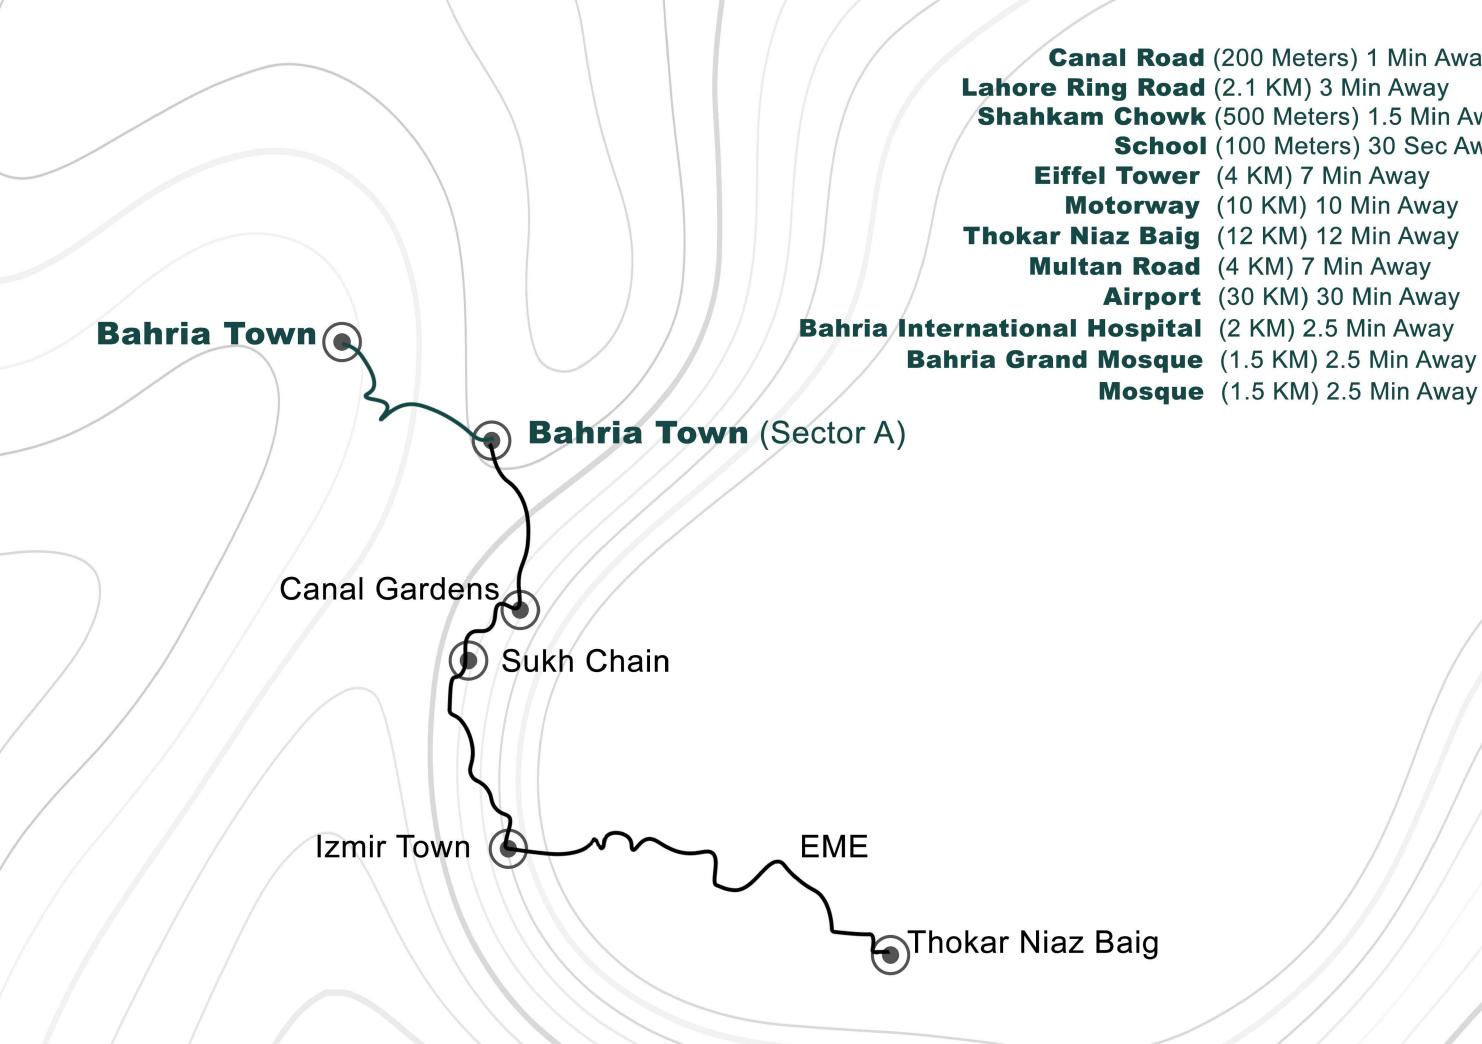

## **PAYMENT PLAN**

WWW.ALWAIZGROUP.COM

Unmatched Accessibility

Alwaiz Tower is positioned at a prime location in Bahria Town Sector A, ensuring seamless accessibility from Lahore's key road networks. With effortless access to Main Canal Road, Ring Road, Motorway, Multan Road, and Raiwind Road, residents and businesses enjoy unmatched convenience. Whether commuting within the city or traveling beyond, Alwaiz Tower's strategic location places you right at the heart of connectivity, making every destination just a short drive away.

```
Canal Road (200 Meters) 1 Min Away
Lahore Ring Road (2.1 KM) 3 Min Away
 Shahkam Chowk (500 Meters) 1.5 Min Away
           School (100 Meters) 30 Sec Away
     Eiffel Tower (4 KM) 7 Min Away
       Motorway (10 KM) 10 Min Away
Thokar Niaz Baig (12 KM) 12 Min Away
    Multan Road (4 KM) 7 Min Away
          Airport (30 KM) 30 Min Away
```

Mosque (1.5 KM) 2.5 Min Away

Al waiz Tower 1 redefines luxury with two dedicated amenity floors spanning total area 11 kanals coverd area 5.5 kanals, offering 50+ seven-star facilities. Enjoy an infinity swimming pool, state-of-the-art gym, kids' play area, squash courts, basketball and badminton courts, rooftop sky gardens, and luxury lounges. With 24/7 security, concierge services, and exclusive business lounges, Alwaiz Tower ensures an unparalleled lifestyle of comfort, elegance,