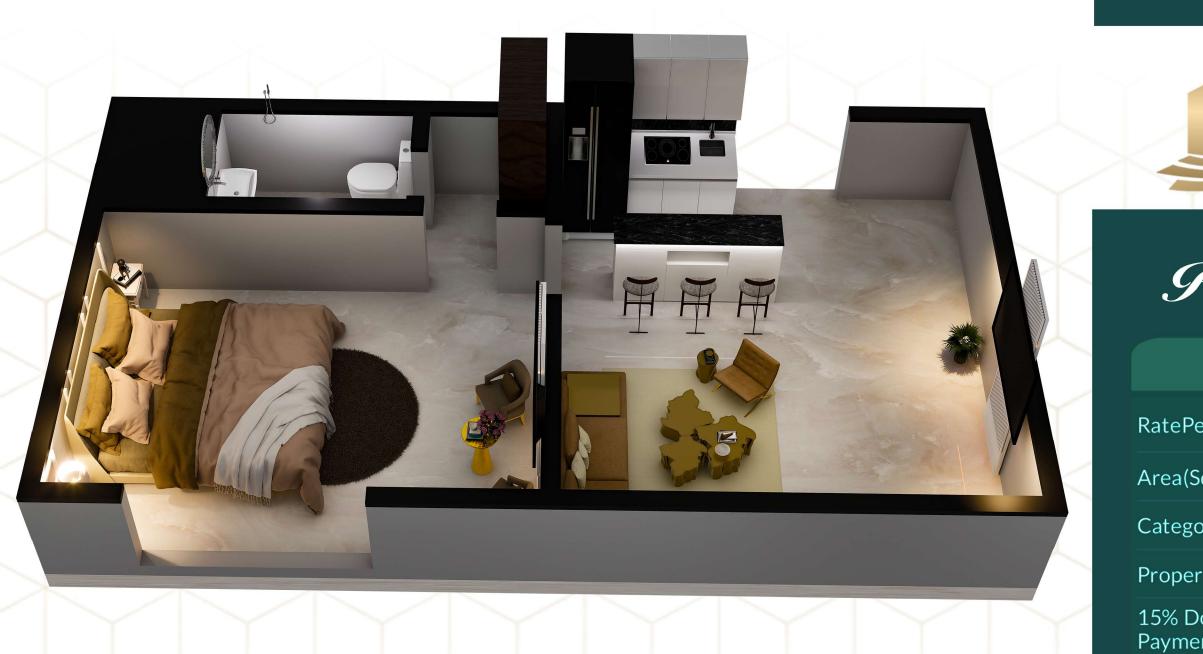

#### STUDIO

| RatePer Sq.ft.                               | 16,200    |
|----------------------------------------------|-----------|
| Area(Sq.ft.)                                 | 400       |
| Category                                     | STANDARD  |
| PropertyPrice                                | 6,480,000 |
| 15% Down<br>Payment                          | 972,000   |
| 15% At<br>Confirmation                       | 972,000   |
| 40<br>Monthly<br>Installments                | 54,750    |
| Balloon Payment<br>(after every<br>5 Months) | 150,000   |
| Last Installment                             | 1,296,000 |