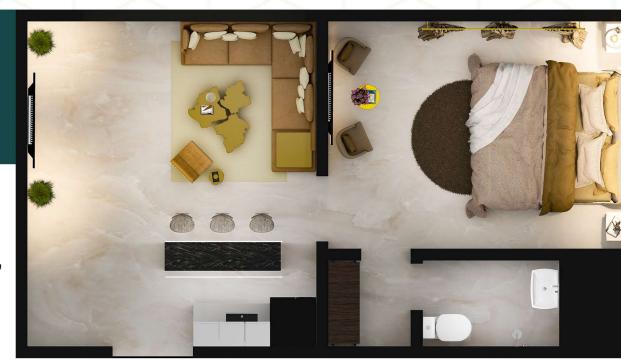

#### STUDIO

| RatePer Sq.ft.                               | 16,200    |
|----------------------------------------------|-----------|
| Area(Sq.ft.)                                 | 400       |
| Category                                     | STANDARD  |
| PropertyPrice                                | 6,480,000 |
| 15% Down<br>Payment                          | 972,000   |
| 15% At<br>Confirmation                       | 972,000   |
| 40<br>Monthly<br>Installments                | 54,750    |
| Balloon Payment<br>(after every<br>5 Months) | 150,000   |
| Last Installment                             | 1,296,000 |