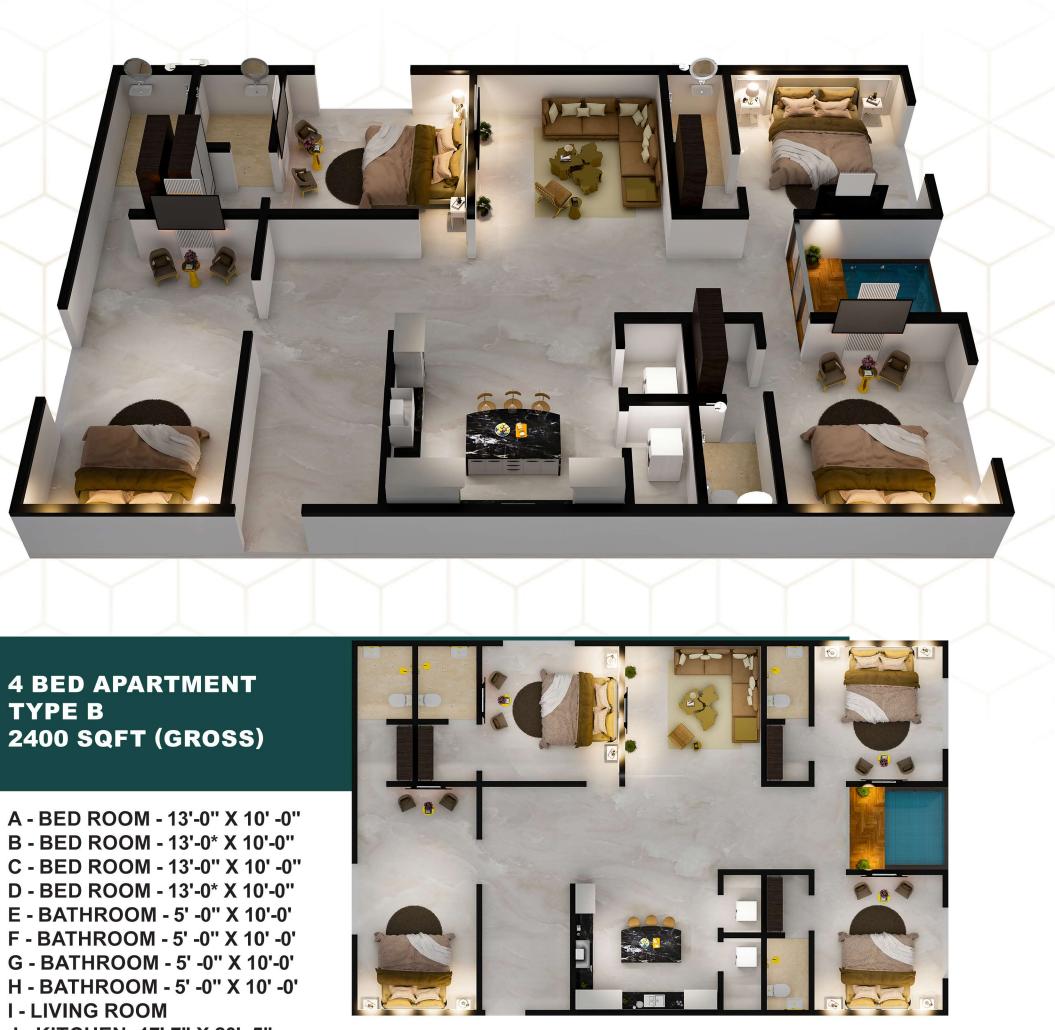

#### **3 BED APARTMENT** TYPE B 1100 SQFT (GROSS)

A - BED ROOM - 11-0" X 14' -5" **B** - LIVING ROOM KITCHEN- 18'-4" X 15' -6" C - BATHROOM-6' -0" X 7' -0"

RatePer

Area(Sq

Categor

Propert

15% Do Paymen

15% At Confirm

#### THREE BED

| r Sq.ft.               | 16,200     |
|------------------------|------------|
| ι.ft.)                 | 1100       |
| ry                     | STANDARD   |
| cyPrice                | 17,820,000 |
| own<br>it              | 2,673,000  |
| nation                 | 2,673,000  |
| y<br>nents             | 151,000    |
| Payment<br>very<br>hs) | 410,000    |
| tallment               | 3,564,000  |