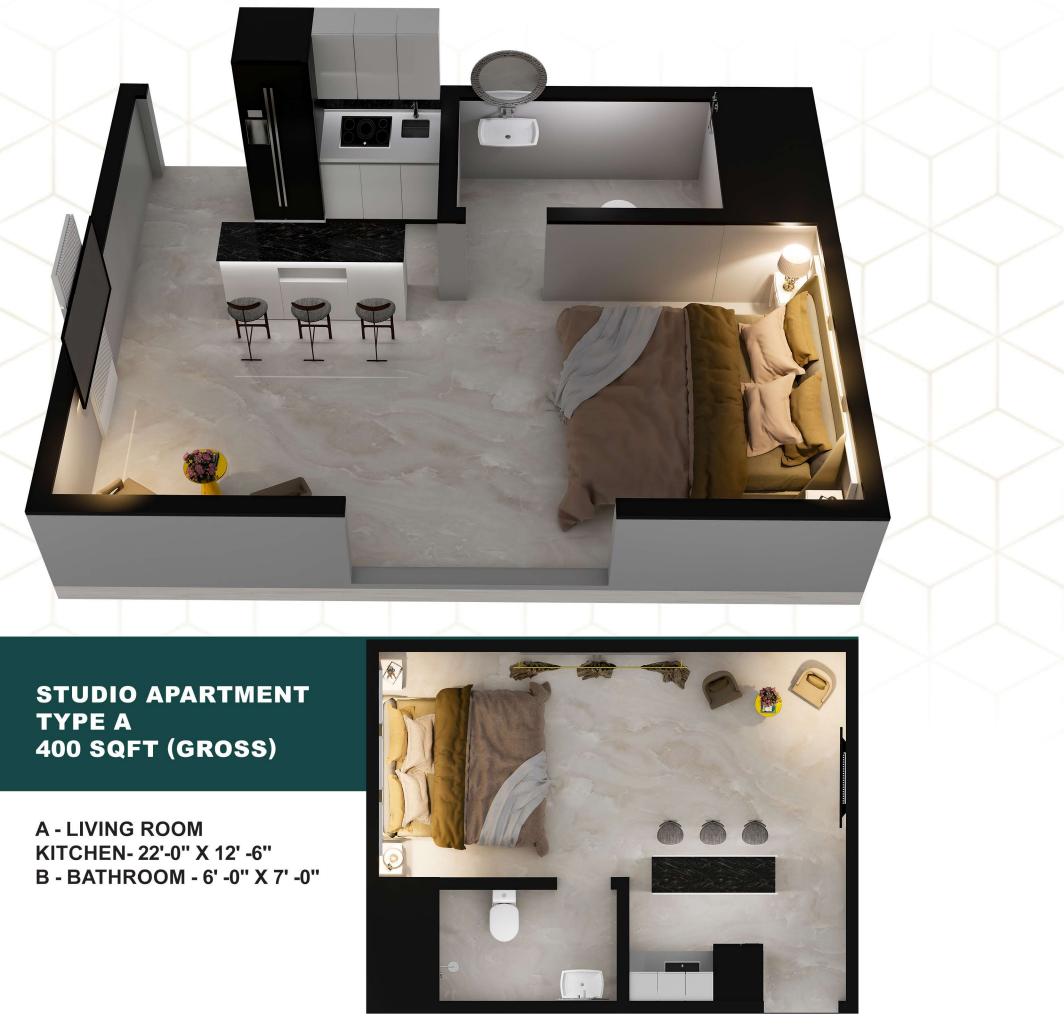

#### STUDIO

| RatePer Sq.ft.                               | 16,200    |
|----------------------------------------------|-----------|
| Area(Sq.ft.)                                 | 400       |
| Category                                     | STANDARD  |
| PropertyPrice                                | 6,480,000 |
| 15% Down<br>Payment                          | 972,000   |
| 15% At<br>Confirmation                       | 972,000   |
| 40<br>Monthly<br>Installments                | 54,750    |
| Balloon Payment<br>(after every<br>5 Months) | 150,000   |
| Last Installment                             | 1,296,000 |