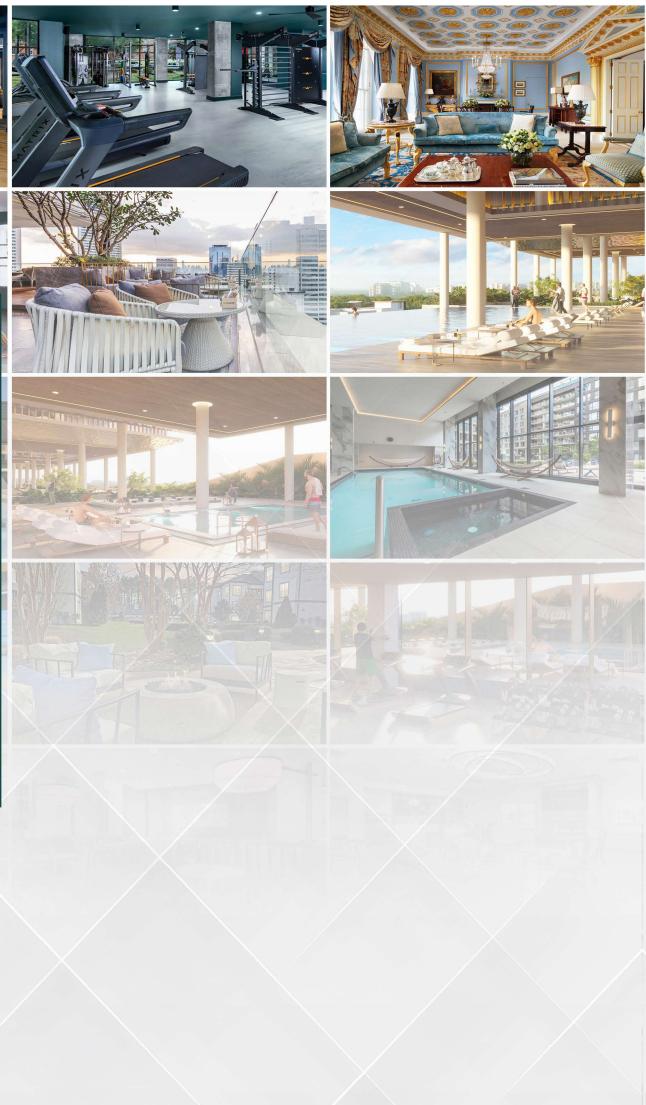

Mosque (1.5 KM) 2.5 Min Away

Al waiz Tower 1 redefines luxury with two dedicated amenity floors spanning total area 11 kanals coverd area 5.5 kanals, offering 50+ seven-star facilities. Enjoy an infinity swimming pool, state-of-the-art gym, kids' play area, squash courts, basketball and badminton courts, rooftop sky gardens, and luxury lounges. With 24/7 security, concierge services, and exclusive business lounges, Alwaiz Tower ensures an unparalleled lifestyle of comfort, elegance,

and convenience

IIIIIIII

Elite lifestyle!