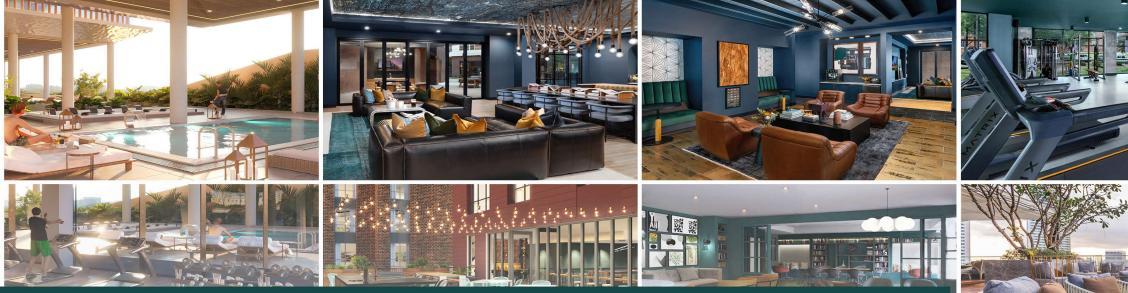

Mosque (1.5 KM) 2.5 Min Away

Al waiz Tower 1 redefines luxury with two dedicated amenity floors spanning total area 11 kanals coverd area 5.5 kanals, offering 50+ seven-star facilities. Enjoy an infinity swimming pool, state-of-the-art gym, kids' play area, squash courts, basketball and badminton courts, rooftop sky gardens, and luxury lounges. With 24/7 security, concierge services, and exclusive business lounges, Alwaiz Tower ensures an unparalleled lifestyle of comfort, elegance,

and convenience

IIIIIIII

Elite lifestyle!