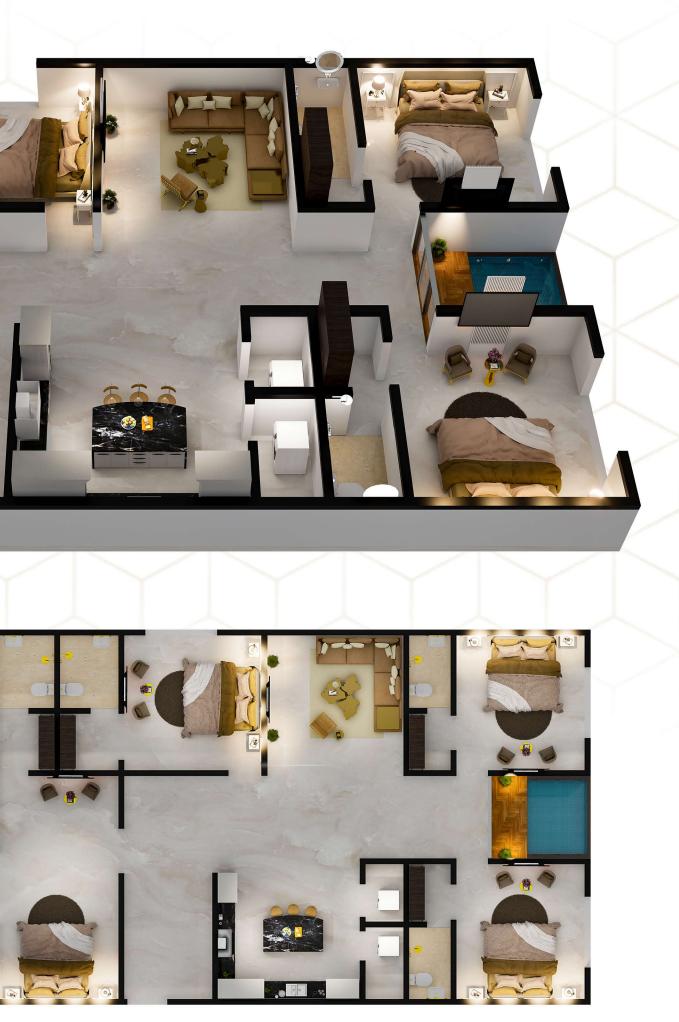

**1 BED APARTMENT** TYPE A 600 SQFT (GROSS)

A - BED ROOM - 12-2" X 11' -3" B - LIVING ROOM & KITCHEN- 20'-6" X 15' -0" C - BATHROOM-6' -0" X 7' -0"

| ONE BED |
|---------|
|---------|

| RatePer Sq.ft.                               | 16,200    |
|----------------------------------------------|-----------|
| Area(Sq.ft.)                                 | 500       |
| Category                                     | STANDARD  |
| PropertyPrice                                | 8,100,000 |
| 15% Down<br>Payment                          | 1,215,000 |
| 15% At<br>Confirmation                       | 1,215,000 |
| 40<br>Monthly<br>Installments                | 68,000    |
| Balloon Payment<br>(after every<br>5 Months) | 190,000   |
| Last Installment                             | 1,620,000 |

#### **3 BED APARTMENT** TYPE B 1100 SQFT (GROSS)

A - BED ROOM - 11-0" X 14' -5" **B** - LIVING ROOM KITCHEN- 18'-4" X 15' -6" C - BATHROOM-6' -0" X 7' -0"

RatePer

Area(Sq

Categor

Propert

15% Do Paymen

15% At Confirm