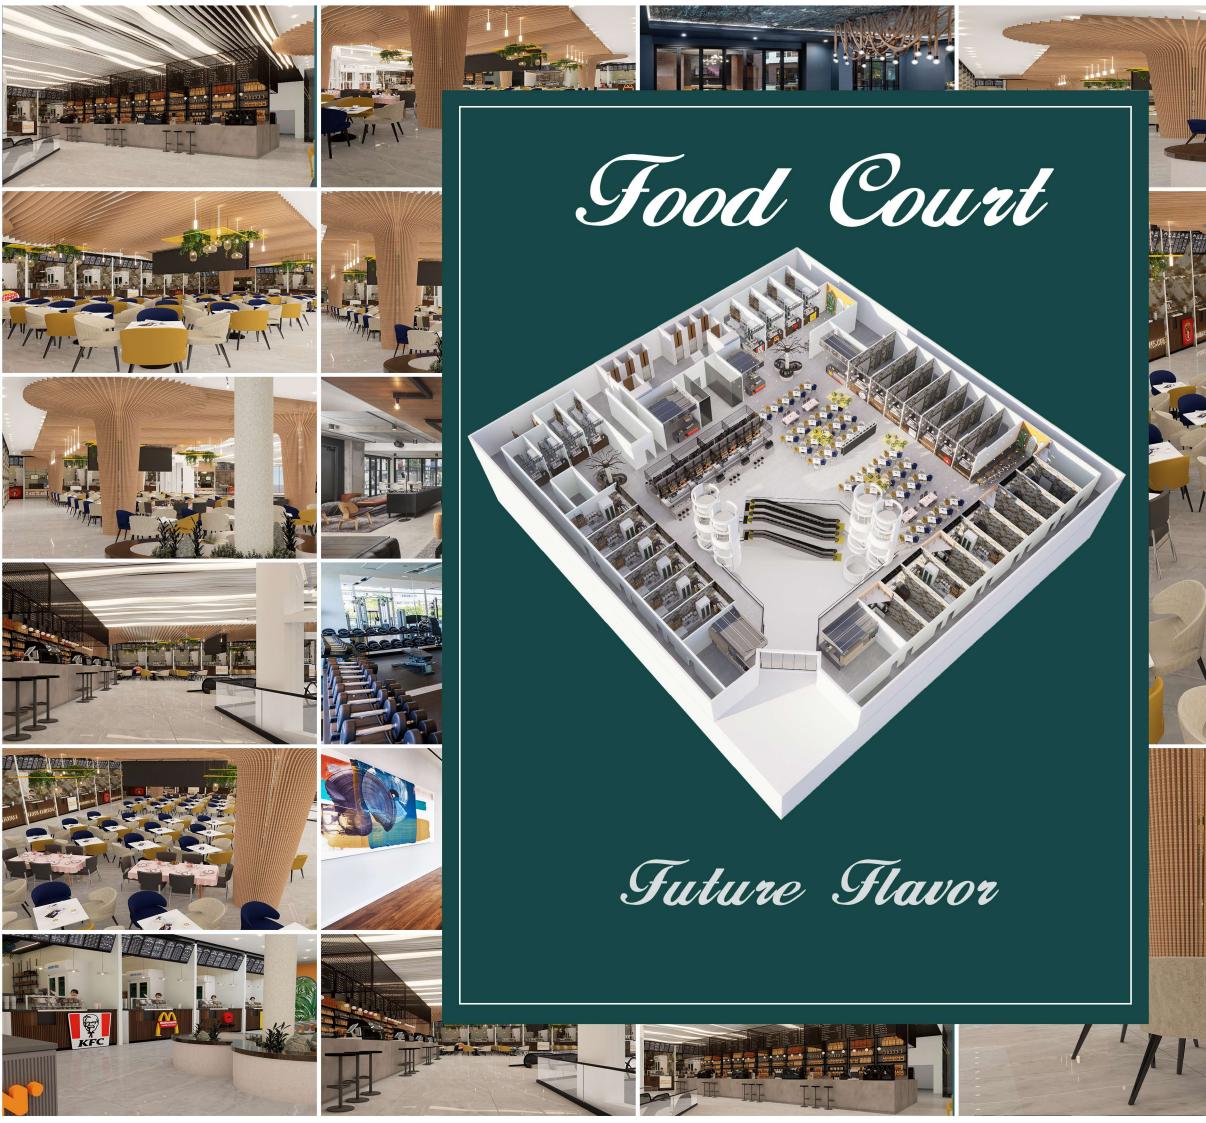

#### **Second Floor** (FOOD COURT)

**A SPACIOUS FOOD COURT DESIGNED** FOR TOP BRANDS, **OFFERING A VIBRANT DINING EXPERIENCE.** 