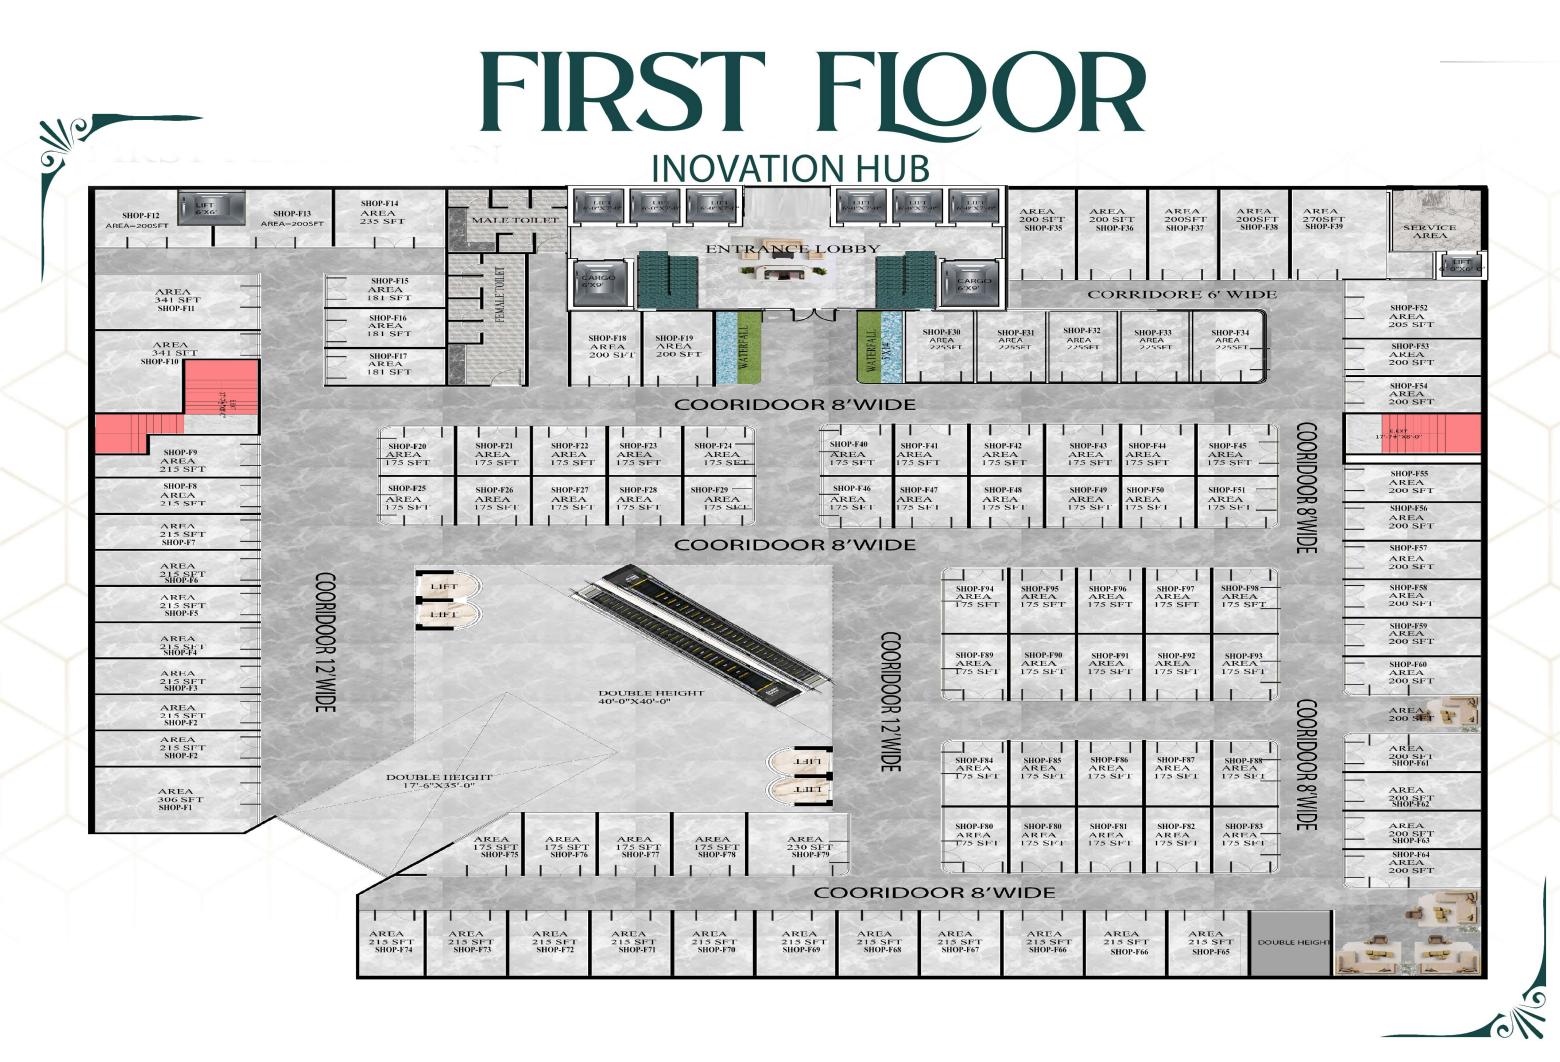

## **First Floor**

**FEATURES A 14-FOOT** CEILING, ELEGANT FOUNTAINS, AND A **DESIGN PERFECT** FOR SHOPS AND OFFICES, **IDEAL FOR DIVERSE BUSINESSES.** 