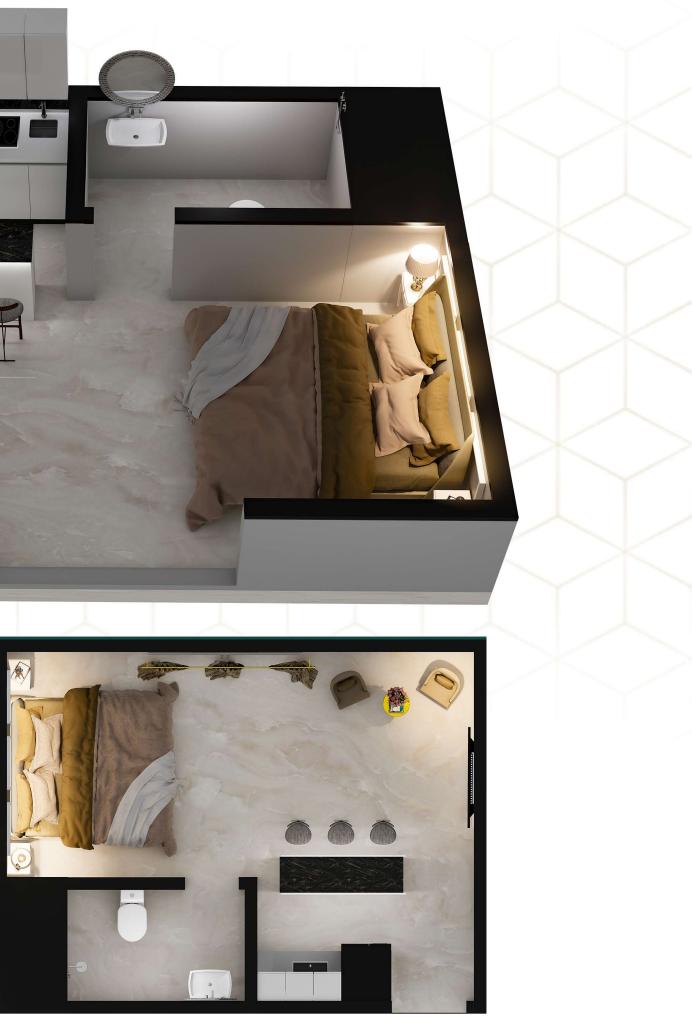

#### STUDIO

| RatePer Sq.ft.                               | 16,200    |
|----------------------------------------------|-----------|
| Area(Sq.ft.)                                 | 400       |
| Category                                     | STANDARD  |
| PropertyPrice                                | 6,480,000 |
| 15% Down<br>Payment                          | 972,000   |
| 15% At<br>Confirmation                       | 972,000   |
| 40<br>Monthly<br>Installments                | 54,750    |
| Balloon Payment<br>(after every<br>5 Months) | 150,000   |
| Last Installment                             | 1,296,000 |

**1 BED APARTMENT** TYPE A 600 SQFT (GROSS)

A - BED ROOM - 12-2" X 11' -3" B - LIVING ROOM & KITCHEN- 20'-6" X 15' -0" C - BATHROOM-6' -0" X 7' -0"

| ONE BED |
|---------|
|---------|

| RatePer Sq.ft.                               | 16,200    |
|----------------------------------------------|-----------|
| Area(Sq.ft.)                                 | 500       |
| Category                                     | STANDARD  |
| PropertyPrice                                | 8,100,000 |
| 15% Down<br>Payment                          | 1,215,000 |
| 15% At<br>Confirmation                       | 1,215,000 |
| 40<br>Monthly<br>Installments                | 68,000    |
| Balloon Payment<br>(after every<br>5 Months) | 190,000   |
| Last Installment                             | 1,620,000 |