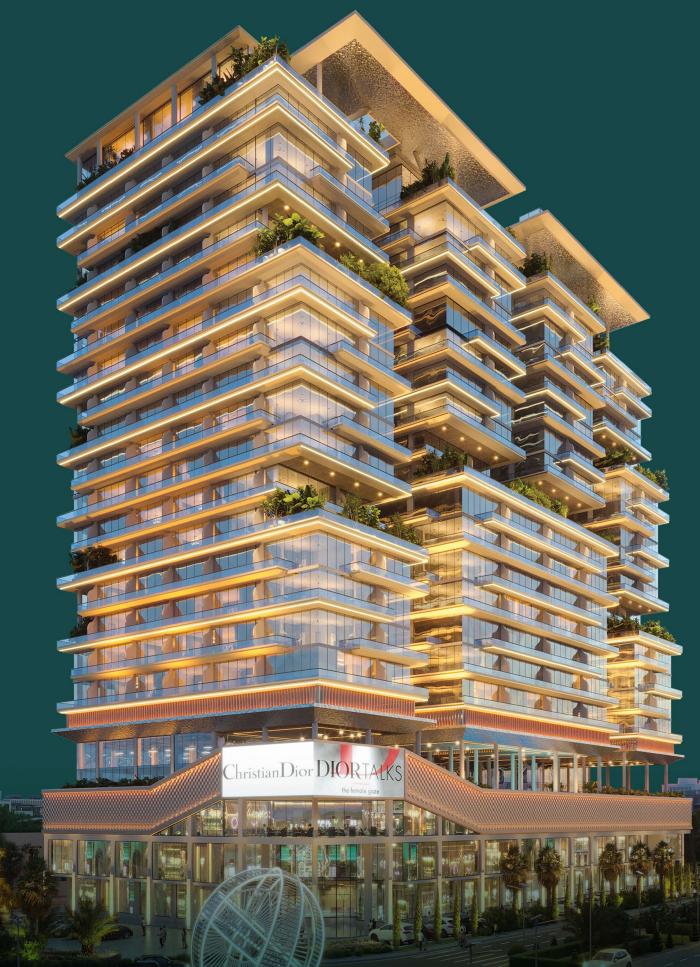

# AL WAIZ TOWER

Mosque (1.5 KM) 2.5 Min Away

Al waiz Tower 1 redefines luxury with two dedicated amenity floors spanning total area 11 kanals coverd area 5.5 kanals, offering 50+ seven-star facilities. Enjoy an infinity swimming pool, state-of-the-art gym, kids' play area, squash courts, basketball and badminton courts, rooftop sky gardens, and luxury lounges. With 24/7 security, concierge services, and exclusive business lounges, Alwaiz Tower ensures an unparalleled lifestyle of comfort, elegance,

# A perfect blend of luxury, comfort, and breathtaking views

**Spacious & Efficient Layouts** Studio, 1-Bed, 2-Bed, 3-Bed & Penthouses designed for modern living

**Panoramic Sky Views Every apartment offers breathtaking** open views

**Floor-to-Ceiling Windows** Maximizing natural light and enhancing aesthetics

**Private Balconies** A serene space to unwind with stunning cityscapes

**Smart Home Features** Integrated automation for lighting, climate, and security

**High-Speed Internet & Cable Ready** Seamless connectivity for work & entertainment

efficiency

Soundproofed Walls & Double-Glazed Windows – Ensuring privacy and energy