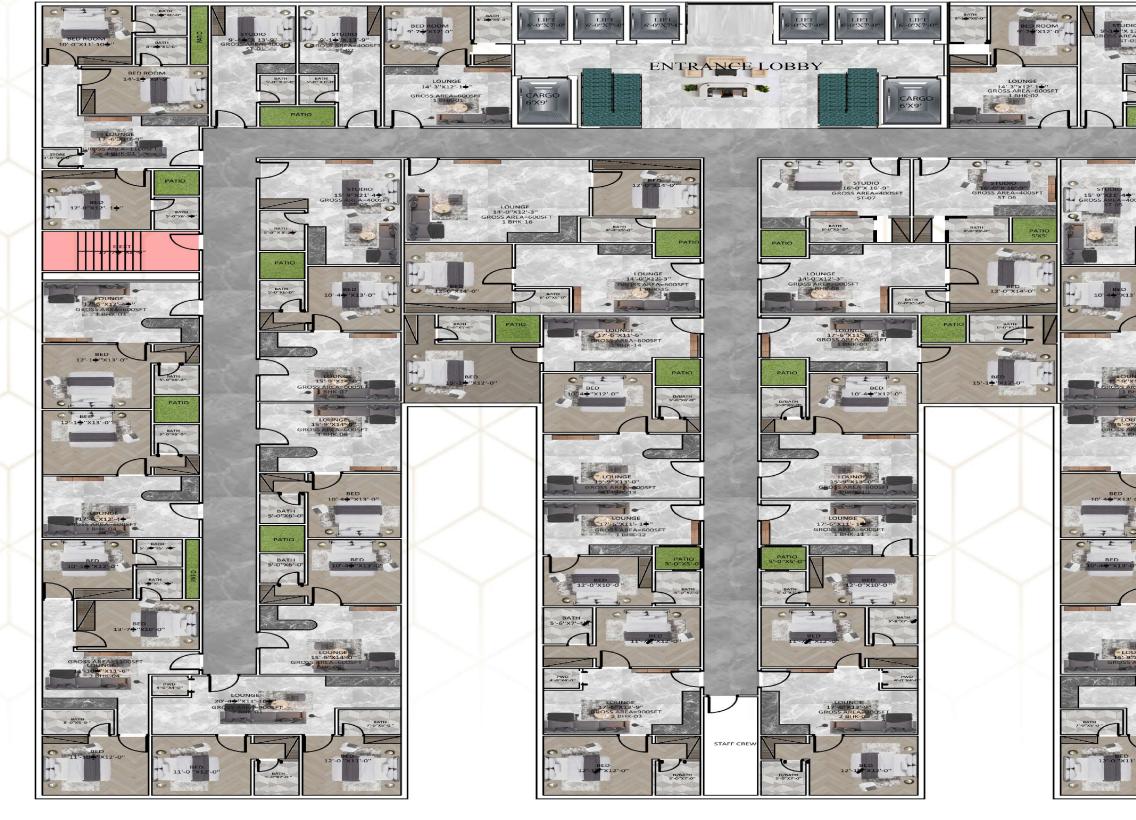

Month: 2,187,000 40 Month Installment: 121,000 Baloon Payment: 350,000 Gray Structure 10% : 1,458,000 Last Installment 10%: 1,458,000

15% 15 40 Mo F Gray Last

#### Gross Area: 600 SQ.FT **ONE BED** Apartment Price: 9,720,000

15% Down Payment: 1,458,000 15% After 1 Month: 1,458,000 40 Month Installment: 77,750 Baloon Payment: **250,000** Gray Structure 10% : 972,000 Last Installment 10%: 972,000

#### Gross Area: 1100 SQ.FT THREE BED Apartment Price: **17,820,000**

| Down Payment:     | 2,673,000 |
|-------------------|-----------|
| % After 1 Month:  |           |
| onth Installment: | 151,000   |
| Baloon Payment:   |           |
| / Structure 10% : | 1,782,000 |
| Installment 10%:  | 1,782,000 |
|                   |           |

# APARTMENTS 4<sup>TH</sup> TO 14<sup>TH</sup> FLOOR



S.







## Gross Area: 2000 SQ.FT **PENTH HOUSE** Penth House Price: **50,000,000**

15% Down Payment: 7,500,000 15% After 1 Month: **7,500,000** 40 Month Installment: 275,000 Baloon Payment: 2,000,000 Gray Structure 10% : 5,000,000 Last Installment 10%: 5,000,000

Gross Area: 2400 SQ.FT **PENTH HOUSE** Penth House Price: 60,000,000

15% Down Payment: 9,000,000 15% After 1 Month: 9,000,000 40 Month Installment: 400,000 Baloon Payment: 2,000,000 Gray Structure 10% : 6,000,000 Last Installment 10%: 6,000,000

# APARTMENTS PENTH HOUSES FLOOR





Payment Plan

#### PENTHOUSE

| RatePer Sq.ft.                               | 25,000     |
|----------------------------------------------|------------|
| Area(Sq.ft.)                                 | 2,000      |
| Category