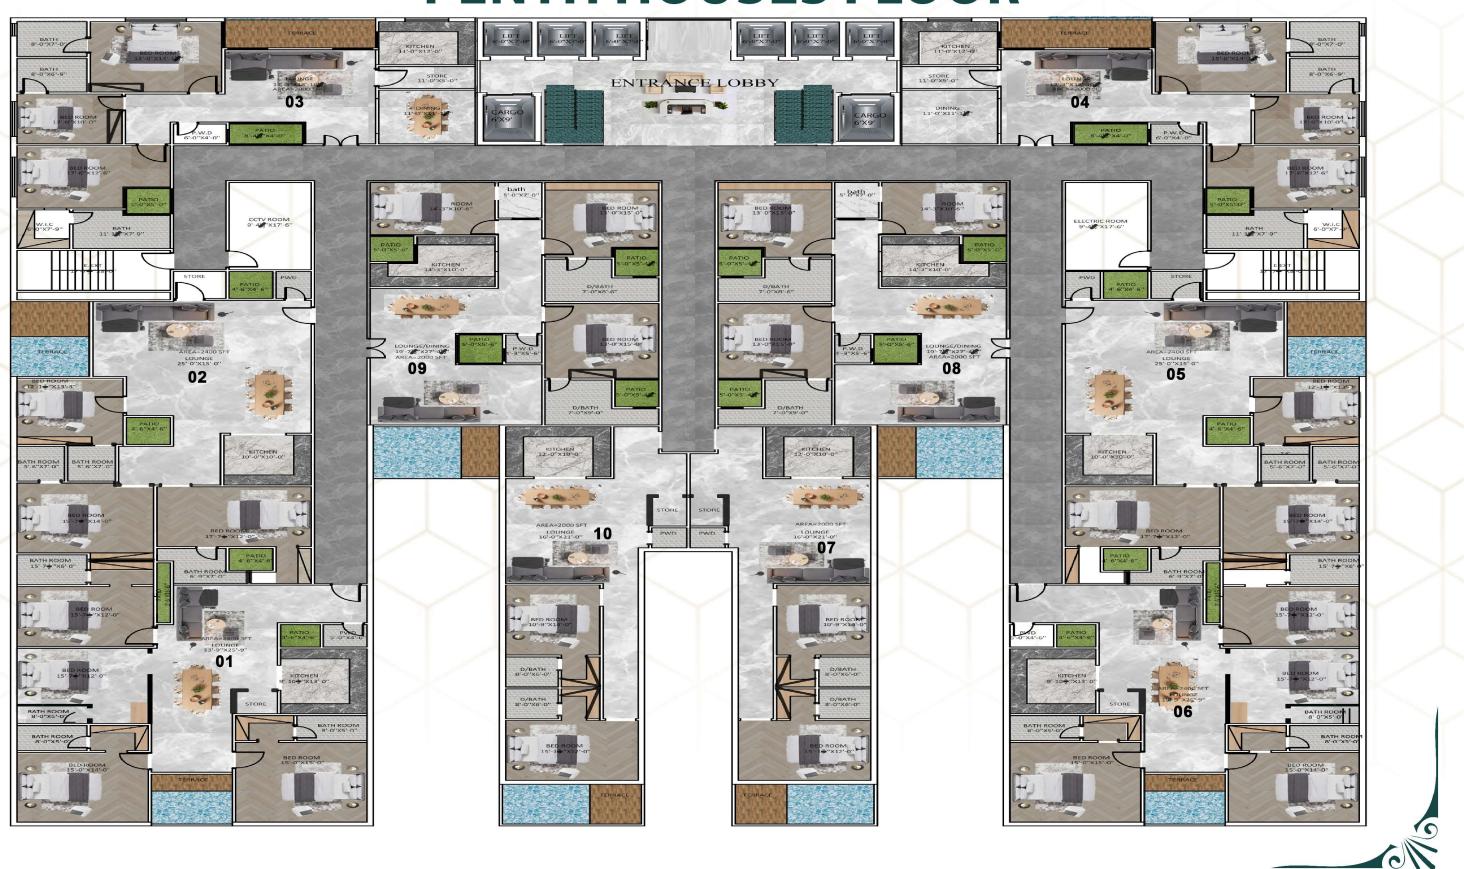

# APARTMENTS PENTH HOUSES FLOOR

Payment Plan

#### PENTHOUSE

| RatePer Sq.ft.                               | 25,000     |
|----------------------------------------------|------------|
| Area(Sq.ft.)                                 | 2,000      |
| Category                                     | STANDARD   |
| PropertyPrice                                | 50,000,000 |
| 15% Down<br>Payment                          | 7,500,000  |
| 15% At<br>Confirmation                       | 7,500,000  |
| 40<br>Monthly<br>Installments                | 275,000    |
| Balloon Payment<br>(after every<br>5 Months) | 5,000,000  |
| Last Installment                             | 5,000,000  |
|                                              |            |

J - KITCHEN- 17'-7" X 20' -5" **K - SWIMING POOL** 

Payment Plan

#### PENTHOUSE

| RatePer Sq.ft.                               | 25,000     |
|----------------------------------------------|------------|
| Area(Sq.ft.)                                 | 2400       |
| Category                                     | STANDARD   |
| PropertyPrice                                | 60,000,000 |
| 15% Down<br>Payment                          | 9,000,000  |
| 15% At<br>Confirmation                       | 9,000,000  |
| 40<br>Monthly<br>Installments                | 400,000    |
| Balloon Payment<br>(after every<br>5 Months) | 6,000,000  |
| Last Installment                             | 6,000,000  |
|                                              |            |
| (after every<br>5 Months)                    |            |