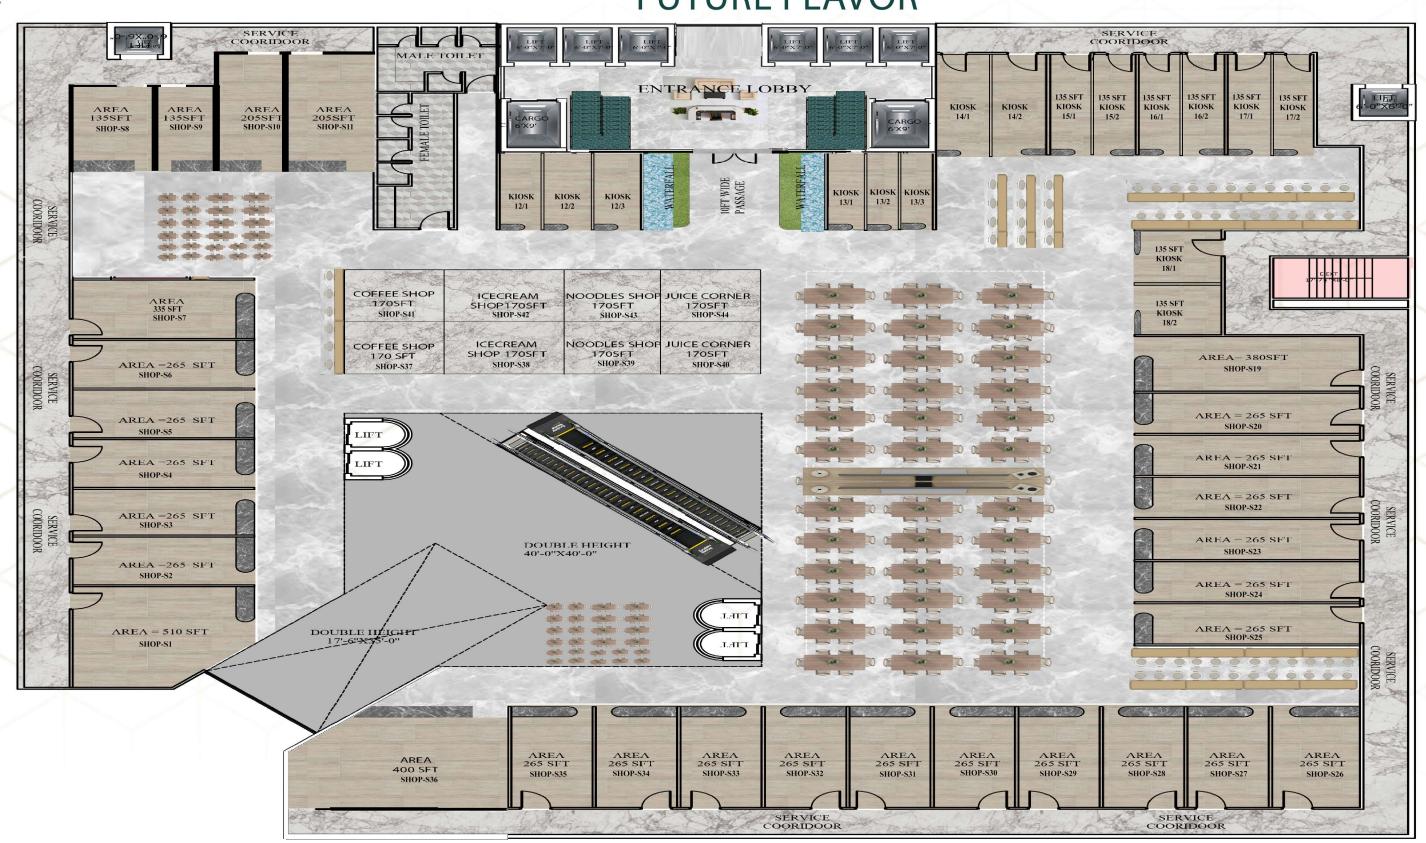

## SECOND FLOOR

**FUTURE FLAVOR** 

Gross Area: **135 SQ.FT**Shop Price: **Rs 4,050,000** 

15% Down Payment: 607,500 15% After 1 Month: 607,500 40 Month Installment: 15,625 Baloon Payment: 200,000 Gray Structure 10%: 405,000 Last Installment 10%: 405,000

Gross Area: **265 SQ.FT**Shop Price: **Rs 7,950,000** 

15% Down Payment: 1,192,500
15% After 1 Month: 1,192,500
40 Month Installment: 38,125
Baloon Payment: 350,000
Gray Structure 10%: 795,000
Last Installment 10%: 795,000

Gross Area: **380 SQ.FT**Shop Price: **Rs 11,400,000** 

15% Down Payment: **1,710,000**15% After 1 Month: **1,710,000**40 Month Installment: **63,750**Baloon Payment: **450,000**Gray Structure 10%: **1,140,000**Last Installment 10%: **1,140,000** 

Gross Area: **170 SQ.FT**Shop Price: **Rs 5,100,000** 

15% Down Payment: **765,000**15% After 1 Month: **765,000**40 Month Installment: **28,750**Baloon Payment: **200,000**Gray Structure10%: **510,000**Last Installment 10%: **510,000** 

Gross Area: **275 SQ.FT**Shop Price: **Rs 8,250,000** 

15% Down Payment: 1,237,500
15% After 1 Month: 1,237,500
40 Month Installment: 41,875
Baloon Payment: 350,000
Gray Structure 10%: 825,000
Last Installment 10%: 825,000

Gross Area: **400 SQ.FT**Shop Price: **Rs 12,000,000** 

15% Down Payment: 1,800,000
15% After 1 Month: 1,800,000
40 Month Installment: 71,250
Baloon Payment: 450,000
Gray Structure 10%: 1,200,000
Last Installment 10%: 1,200,000

Gross Area: **205 SQ.FT**Shop Price: **Rs 6,150,000** 

15% Down Payment: 922,500
15% After 1 Month: 922,500
40 Month Installment: 33,125
Baloon Payment: 250,000
Gray Structure 10%: 615,000
Last Installment 10%: 615,000

Gross Area: **335 SQ.FT**Shop Price: **Rs 10,050,000** 

15% Down Payment: 1,507,500
15% After 1 Month: 1,507,500
40 Month Installment: 55,625
Baloon Payment: 400,000
Gray Structure 10%: 1,005,000
Last Installment 10%: 1,005,000

Gross Area: **510 SQ.FT**Shop Price: **Rs 15,300,000** 

15% Down Payment: 2,295,000
15% After 1 Month: 2,295,000
40 Month Installment: 103,750
Baloon Payment: 500,000
Gray Structure 10%: 1,530,000
Last Installment 10%: 1,530,000